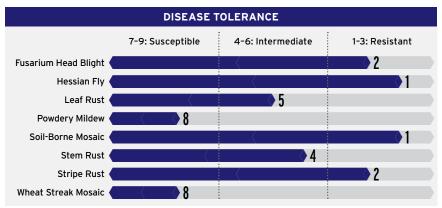

## Let your yields soar

**Very good** stripe rust, FHB and Hessian fly tolerance

| AGRONOMIC FEATURES     |              |                    |               |               |  |  |
|------------------------|--------------|--------------------|---------------|---------------|--|--|
|                        | LCS Valiant  | SY Monument        | Byrd          | WB Grainfield |  |  |
| Acid Soil Tolerance    | Tolerant     | Tolerant           | Mod. Tolerant | Mod. Tolerant |  |  |
| Coleoptile Length      | Medium       | Medium             | Medium-Long   | Medium-Short  |  |  |
| Drought Tolerance      | Very Good    | Very Good          | Excellent     | Very Good     |  |  |
| Fall Grazing Potential | Good         | Good               | Average       | Very Good     |  |  |
| Fall Ground Cover      | Good         | Good               | Good          | Good          |  |  |
| First Hollow Stem      | Intermediate | Later Than<br>Most | Intermediate  | Intermediate  |  |  |
| Height                 | Medium       | Medium-Tall        | Medium        | Medium-Tall   |  |  |
| Maturity               | Medium-Early | Medium-Late        | Medium        | Medium-Late   |  |  |
| Seed Size              | Medium       | Medium             | Small         | Medium        |  |  |
| Shattering             | Very Good    | Very Good          | -             | Very Good     |  |  |
| Straw Strength         | Excellent    | Average            | Good          | Good          |  |  |
| Test Weight            | Average      | Good               | Average       | Average       |  |  |
| Tillering Ability      | High         | Very High          | Very High     | High          |  |  |
| Winter Hardiness       | Excellent    | Very Good          | Good          | Very Good     |  |  |
| Yield Potential        | Excellent    | Excellent          | Excellent     | Very Good     |  |  |