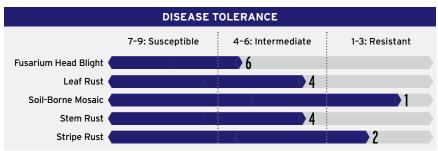

All available public and private data used in compiling scores

This variety requires the use of Certified Seed Only.